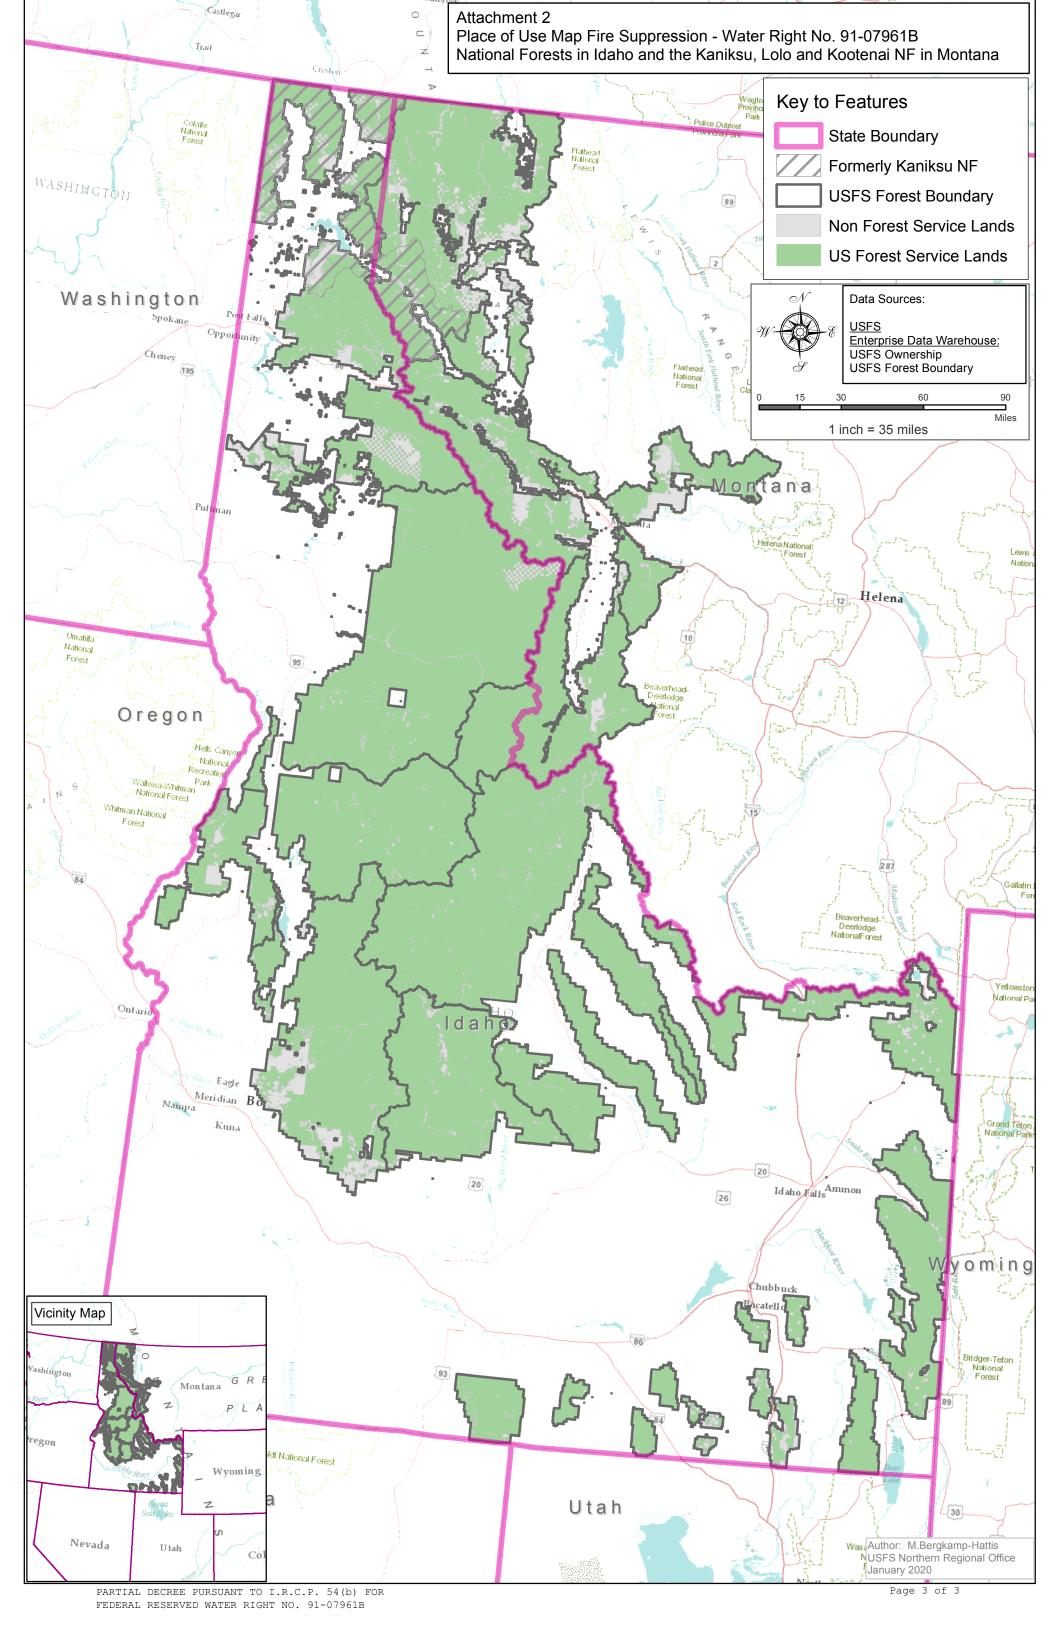

Administrative-Fire Suppression 01/01 - 12/31

PLACE OF USE: National Forests in Idaho and the Kaniksu, Lolo and Kootenai National Forests in

Montana.

See Attachment 2.

OTHER PROVISIONS NECESSARY FOR DEFINITON OR ADMINISTRATION OF THIS WATER RIGHT: